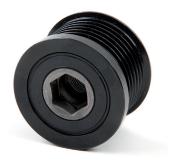

Figure 1: Previous design

Figure 2: New design

As part of our continuous efforts to improve our products, modifications have been made to the over-running alternator pulley with part number 535 0275 10.

This Service Information sheet shows the visual features of the previous version (Figure 1) and the new version (Figure 2).

During the transition period, we may have mixed stocks of both types.

The two versions differ only in their appearance. Both comply with the technical specifications and can be used without restrictions.