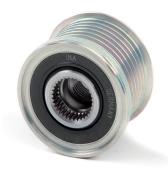

Figure 1: Previous design

Figure 2: New design

As part of our continuous efforts to improve our products, modifications have been made to the over-running alternator pulley with part number 535 0275 10.

This Service Information sheet shows the visual features of the previous version (Figure 1) and the new version (Figure 2).

During the transition period, we may have mixed stocks of both types.

The two versions differ only in their appearance. Both comply with the technical specifications and can be used without restrictions.